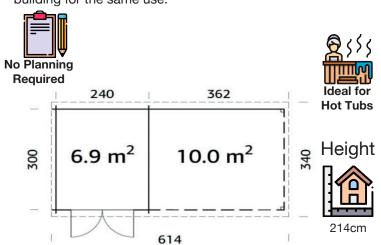

14.2m<sup>3</sup> +19.9m<sup>3</sup>

6.9m<sup>2</sup> +10.0m<sup>2</sup>

151 x 175cm

N/A

No Base Available

19mm

N/A

**FULL SPECIFICATION** 

| CABIN SIZE:     | 610 x 320cm x 214cm                   |
|-----------------|---------------------------------------|
| WALL THICKNESS: | 28mm                                  |
| VOLUME:         | 14.2m³+19.9m³                         |
| AREA:           | 6.9 <sup>2</sup> + 10.0m <sup>2</sup> |
| DOOR OPENING:   | 151 x 175cm                           |
| WINDOW OPENING: | N/A                                   |
| FLOORS BOARDS:  | N/A                                   |
| ROOF BOARDS:    | 19mm                                  |
| ROOF OVERHANG:  | N/A                                   |
| UNDER PLANNING: | Yes                                   |
|                 |                                       |