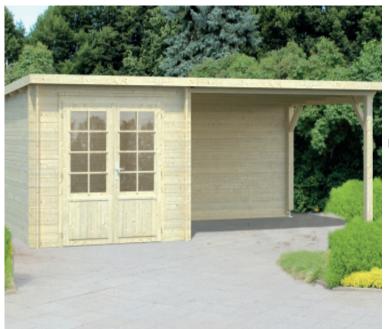

## **HONOLULU 2**

The Honolulu 2 with Canopy is a fantastic Log Cabin offering an internal area for use as a summerhouse or as a changing room and the exterior to be used as either a BBQ shelter or even as a hot tub enclosure, utilising both areas of this building for the same use.